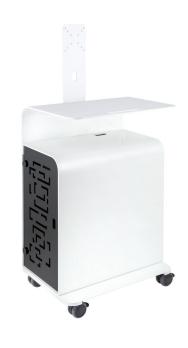

# INTUITIVE

The scanner is positioned in a way that makes it **easily accessible** from your workspace, **yet safely hidden**, so you can't bump into it by mistake.

### STORAGE FOR ACCESSORIES

The shelf inside the 3D Cart offers additional storage space for scanning tips and calibration tools.

There is sufficient space inside the cart for both PC and UPS, if needed.