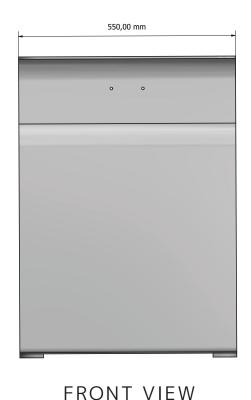

# **SPECIFICATION AND DIMENSIONS**

| Base size       | 83 x 55 x 40 cm                  |
|-----------------|----------------------------------|
| Work surface    | 55 x 40 cm                       |
| PC cabinet size | 50 x 29 cm                       |
| Weight          | 25 kg                            |
| Colour          | White, powder coat               |
| Display support | VESA monitor mount - up to 32"   |
| Body            | 6mm aluminum                     |
| Doors           | Plexiglass                       |
| Wheels          | 360°; lock function on front two |