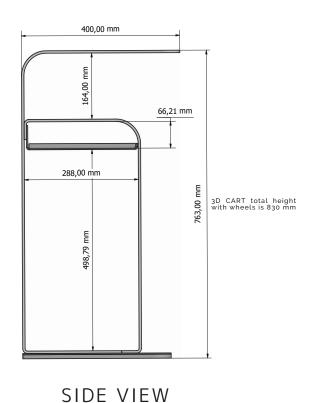

# **SPECIFICATION AND DIMENSIONS**

| Base size       | 83 x 55 x 40 cm                  |
|-----------------|----------------------------------|
| Work surface    | 55 x 40 cm                       |
| PC cabinet size | 50 x 29 cm                       |
| Weight          | 25 kg                            |
| Colour          | White, powder coat               |
| Display support | VESA monitor mount - up to 32"   |
| Body            | 6mm aluminum                     |
| Doors           | Plexiglass                       |
| Wheels          | 360°; lock function on front two |