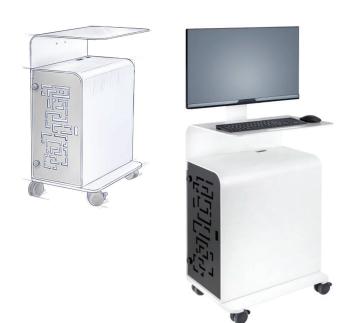

### THE DESIGN

We are proud to present to the 3D Cart.

Modern clean lines combined with quality materials will enable this cart to stand out in your dental office.

3D Cart is designed to ensure that only power and intraoral scanner cables are visible, hiding others inside the cart. This allows your scanning setup to look professional and makes every-day work easier.

# INTUITIVE

The scanner is positioned in a way that makes it **easily accessible** from your workspace, **yet safely hidden**, so you can't bump into it by mistake.

### STRONG AND RELIABLE

The body is constructed from 6 mm thick aluminum, making it strong and just enough heavy.

Casters have a 360° rotating design with lock function on the front two, allowing the 3D Cart to be mobile or fixed.

### STORAGE FOR ACCESSORIES

The shelf inside the 3D Cart offers additional storage space for scanning tips and calibration tools.

There is sufficient space inside the cart for both PC and UPS, if needed.