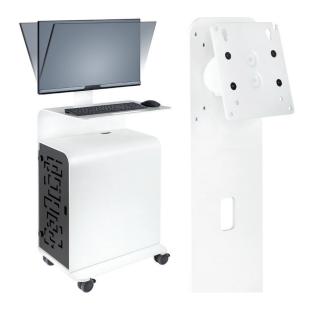

### THE DESIGN

We are proud to present to the 3D Cart.

Modern clean lines combined with quality materials will enable this cart to stand out in your dental office.

3D Cart is designed to ensure that only power and intraoral scanner cables are visible, hiding others inside the cart. This allows your scanning setup to look professional and makes every-day work easier.

## FREEDOM OF CHOICE

You can use the 3D Cart **with a desktop or laptop computer** without the need to buy any additional add- ons. This gives you the flexibility in deciding which computer would be most suitable for your needs and gives you more options when you decide to upgrade your computer.

The 3D Cart can be used **with any intraoral scanner** that uses a PC or laptop (Medit, CareStream, 3Shape, Planmeca, Shining3D and more).

### **DISPLAY SUPPORT**

Display support with basic monitor mount is always included with the 3D Cart. With additional mount you can add tilt option to your monitor.