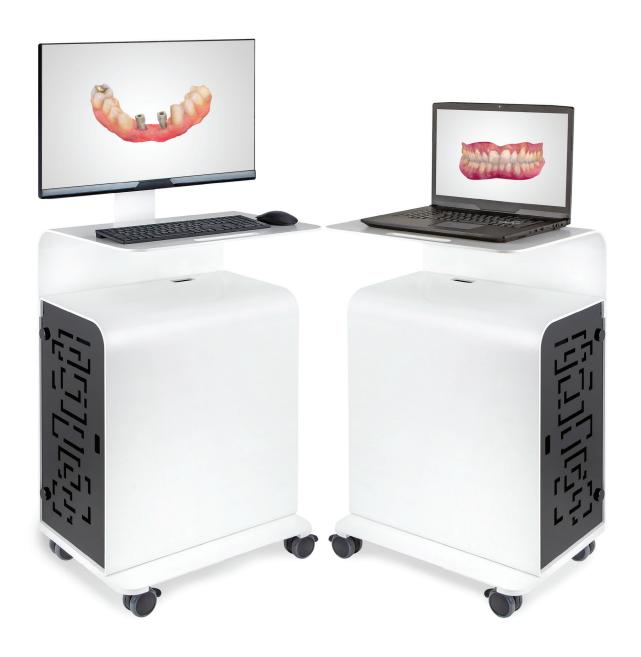

### THE DESIGN

We are proud to present to the 3D Cart.

Modern clean lines combined with quality materials will enable this cart to stand out in your dental office.

3D Cart is designed to ensure that only power and intraoral scanner cables are visible, hiding others inside the cart. This allows your scanning setup to look professional and makes every-day work easier.

# INTUITIVE

The scanner is positioned in a way that makes it **easily accessible** from your workspace, **yet safely hidden**, so you can't bump into it by mistake.

### STRONG AND RELIABLE

The body is constructed from 6 mm thick aluminum, making it strong and just enough heavy.

Casters have a 360° rotating design with lock function on the front two, allowing the 3D Cart to be mobile or fixed.

### STORAGE FOR ACCESSORIES

The shelf inside the 3D Cart offers additional storage space for scanning tips and calibration tools.

There is sufficient space inside the cart for both PC and UPS, if needed.

## FREEDOM OF CHOICE

You can use the 3D Cart **with a desktop or laptop computer** without the need to buy any additional add- ons. This gives you the flexibility in deciding which computer would be most suitable for your needs and gives you more options when you decide to upgrade your computer.

The 3D Cart can be used **with any intraoral scanner** that uses a PC or laptop (Medit, CareStream, 3Shape, Planmeca, Shining3D and more).