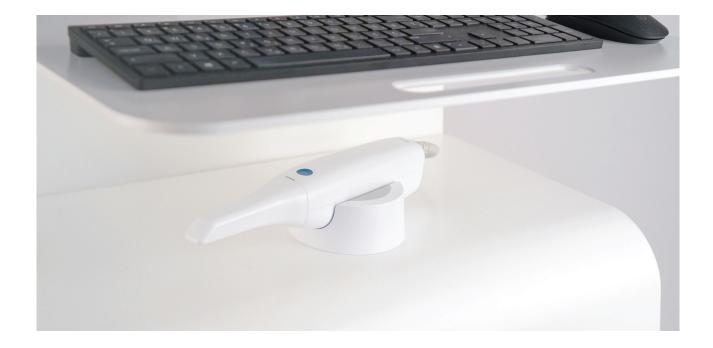

# INTUITIVE

The scanner is positioned in a way that makes it **easily accessible** from your workspace, **yet safely hidden**, so you can't bump into it by mistake.

The 3D Cart can be used **with any intraoral scanner** that uses a PC or laptop (Medit, CareStream, 3Shape, Planmeca, Shining3D and more).