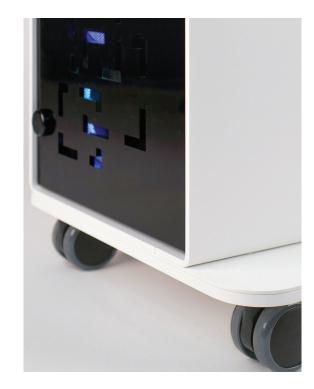

### STRONG AND RELIABLE

The body is constructed from 6 mm thick aluminum, making it strong and just enough heavy.

Casters have a 360° rotating design with lock function on the front two, allowing the 3D Cart to be mobile or fixed.

### STORAGE FOR ACCESSORIES

The shelf inside the 3D Cart offers additional storage space for scanning tips and calibration tools.

There is sufficient space inside the cart for both PC and UPS, if needed.