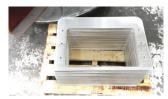

### STORAGE FOR ACCESSORIES

The shelf inside the 3D Cart offers additional storage space for scanning tips and calibration tools.

There is sufficient space inside the cart for both PC and UPS, if needed.