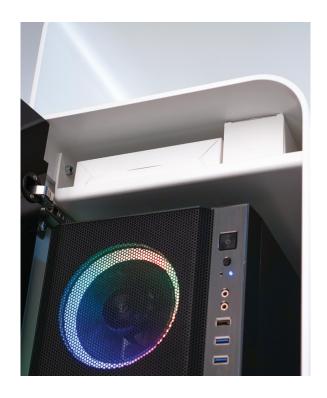

### STORAGE FOR ACCESSORIES

The shelf inside the 3D Cart offers additional storage space for scanning tips and calibration tools.

There is sufficient space inside the cart for both PC and UPS, if needed.

## FREEDOM OF CHOICE

You can use the 3D Cart **with a desktop or laptop computer** without the need to buy any additional add- ons. This gives you the flexibility in deciding which computer would be most suitable for your needs and gives you more options when you decide to upgrade your computer.