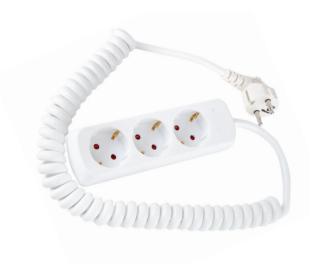

### POWER EXTENSION CORD

White spiral power extension cord. Two available lengths:

- 2.5 m (3 sockets)
- 5.0 m (4 sockets)